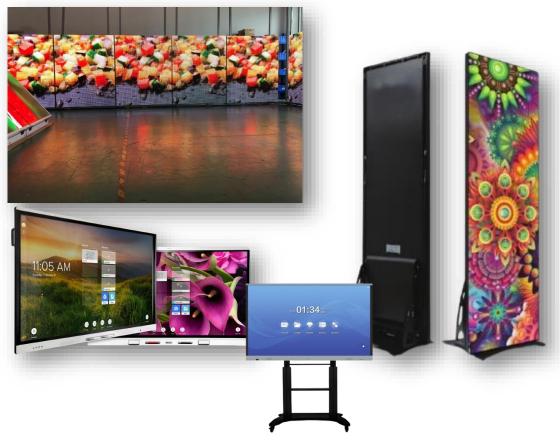

# **DIGITAL SIGNAGE**

With the advent of modern technology, LED Screen delivers a perfect way to advertise, inform or display any chosen content outdoors helping to catch audience or passerby's attention. Due to its high brightness specification, LED screen offers a fantastic image to these audiences even in low visibility, serving as a great form of advertising a product, service or a brand in a passive and stylish way. **Smart Tech** offers a complete solution from planning, design until completion. We offers customized design suitable to your needs and requirements.