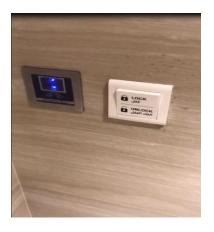

#### Project: Sharjah Holy Quran Work Completed:

LIGHT CONTROL PANEL

Project: Khorfakkan University Work Completed:

Project: Khorfakkan University

Work Completed:

√ Gate Barrier System