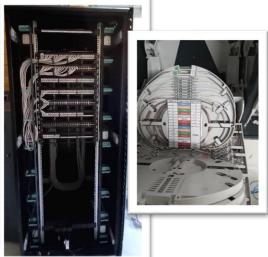

# **Network Solution**

**Structured Cabling:** Your networking assets are only as powerful as the cables you use to connect them. **Smart Tech** offers a complete network solution from planning, design and until completion with a variety of cables and accessories to meet all your networking needs. Top quality components ensures top performance for your network. Quality and choice are always our top priority. That's why **Smart Tech** offers all of the components required to interconnect your mission critical networking and telecommunication assets for maximum performance, quality and reliability including: CAT6 Cable, Internal/External Black Fiber Cable, Tight Buffered Fiber, Patch Panel, Networking Cables and Accessories.

**Project**: Skyway Innovation Center

**Work Completed** 

✓ Structured Cabling

Project: G +2P+9 Floors Dubai Commercial and

Residential Bldg

- √ Security System
- ✓ Intercom System
- ✓ Structured Cabling
- ✓ Gate Barrier System