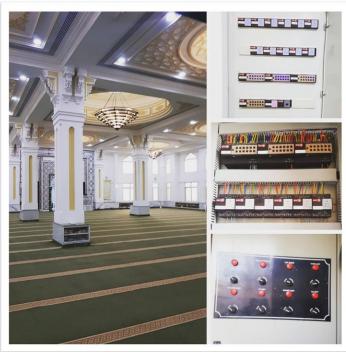

#### Project: Sharjah Holy Quran Work Completed:

LIGHT CONTROL PANEL

Project: Khorfakkan University Work Completed:

Project: Khorfakkan University

Work Completed:

√ Gate Barrier System