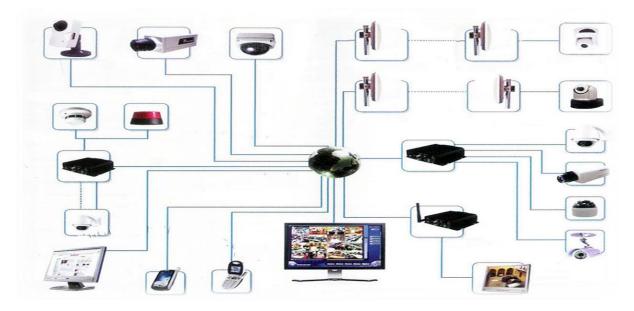

# **Security and Surveillance System**

Closed Circuit Television (CCTV) System: Nowadays, the demand for CCTV has been on the rise. Closed-circuit television camera (CCTV) plays a vital role in security and surveillance reasons. They are strategically placed to monitor in a private way what is happening in and around home.

**Smart Tech** offers a complete surveillance solutions for various settings to your home, office and building premises with qualified and expert technician from planning, design until execution. **Smart Tech** collaborated with several trusted and accredited brands to ensure utmost level of security is delivered.