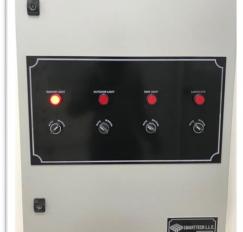

#### Project: Sharjah Holy Quran Work Completed:

LIGHT CONTROL PANEL

Project: Khorfakkan University Work Completed:

Project: Khorfakkan University

Work Completed:

√ Gate Barrier System