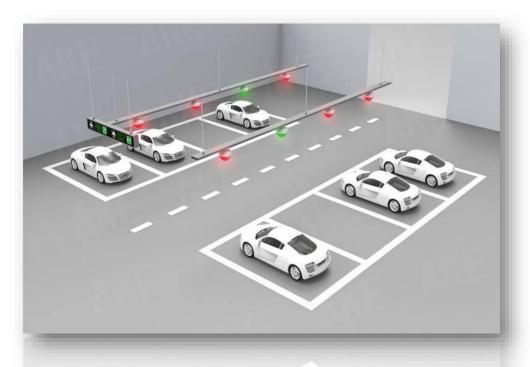

# **GATE BARRIER SYSTEM**

Gate barrier systems play a crucial role in controlling access and ensuring security for both residential and commercial spaces. **Smart Tech** provides an effective solution for managing vehicular access and contribute to a safer and more organized environment Having a security gate barriers and keeping it well maintained is the improved lifespan of your security solution,

## **SMART PARKING SOLUTION**

**Smart Tech** provides Smart parking solutions to detect parking space availability in real-time, helping to optimize on-street parking in cities and in parking garages or surface parking lots such as those in shopping malls, train stations, corporate campuses, and more.