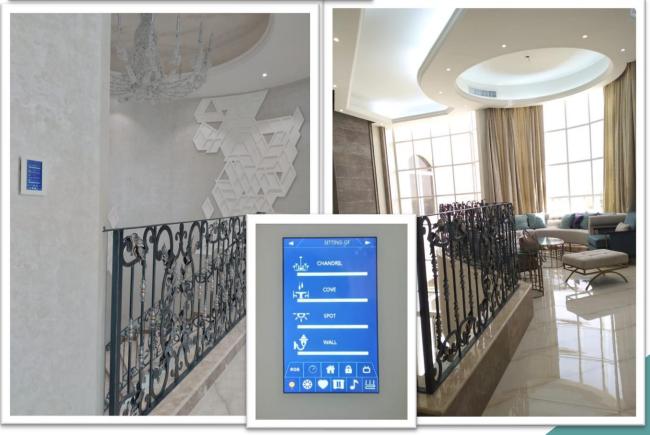

# **Building Management System**

**Smart Tech** provides centralized control and monitoring of systems to ensure a building's efficient operation, comfort, and security.

**Smart Tech** offers Tailored smart solutions designed for convenience and efficiency. Integration of smart devices and systems to create automated living spaces. Customized automation solutions for individual preferences.

# Project: Private Villa Work Completed:

- ✓ Lighting Control System
- ✓ Security System
- √ Sound System

**Project**: 3P+G+6 Commercial and Residential Bldg

- √ Security System
- ✓ Intercom System
- ✓ Structured Cabling
- ✓ Gate Barrier System