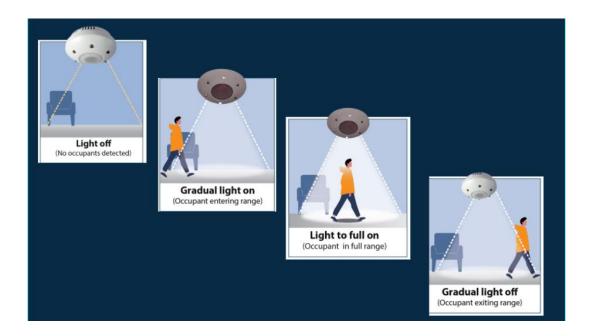

# **Lighting Control by Sensor**

Whether in commercial, industrial, or residential settings, this system offers a smart and effective way to manage lighting while optimizing energy usage.

Using light control through sensors not only promotes energy efficiency and cost savings but also enhances convenience, safety, and environmental responsibility.