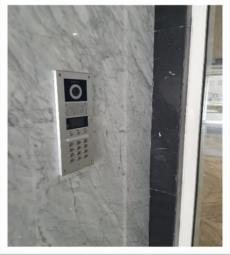

# **Security and Surveillance System**

Closed Circuit Television (CCTV) System: Nowadays, the demand for CCTV has been on the rise. Closed-circuit television camera (CCTV) plays a vital role in security and surveillance reasons. They are strategically placed to monitor in a private way what is happening in and around home.

**Smart Tech** offers a complete surveillance solutions for various settings to your home, office and building premises with qualified and expert technician from planning, design until execution. **Smart Tech** collaborated with several trusted and accredited brands to ensure utmost level of security is delivered.