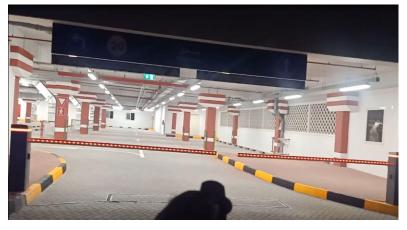

#### Project: G+2 Car Parking

- ✓ Lighting Control System controlled by Sensor
- ✓ Gate Barrier System