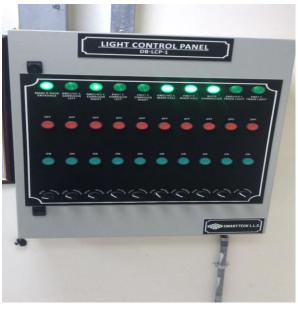

#### Project: Sharjah Holy Quran Work Completed:

LIGHT CONTROL PANEL

Project: Khorfakkan University Work Completed:

Project: Khorfakkan University

Work Completed:

√ Gate Barrier System