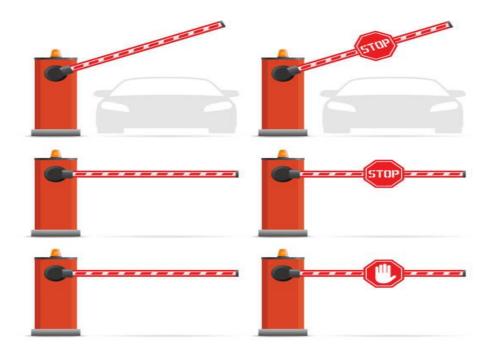

# **GATE BARRIER SYSTEM**

Gate barrier systems play a crucial role in controlling access and ensuring security for both residential and commercial spaces. **Smart Tech** provides an effective solution for managing vehicular access and contribute to a safer and more organized environment Having a security gate barriers and keeping it well maintained is the improved lifespan of your security solution,