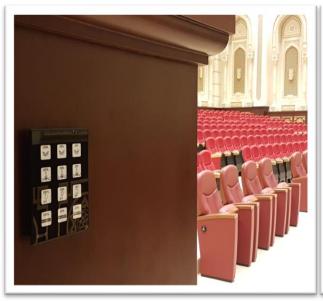

# Theatre Light & Sound Control System

**Smart Tech** uses its vast expertise in high-end light and audio/video design to optimize the sound and picture quality in any room. We work with you to design and configure a system that takes into account the size and shape of your room, its acoustic and light qualities, as well as interior decor, resulting in a truly exceptional theatre experience. Using our premium audio, video and control brands, in addition to our exclusive line of theatre furniture, we ensure that stage will always look as good as it sound.

#### Project: Sharjah Holy Quran Work Completed:

LIGHT CONTROL PANEL

Project: Khorfakkan University Work Completed:

Project: Khorfakkan University

Work Completed:

√ Gate Barrier System