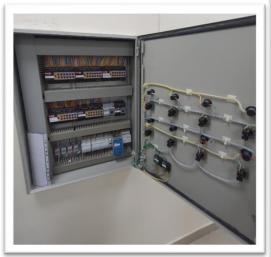

#### Project: Sharjah Holy Quran Work Completed:

LIGHT CONTROL PANEL

Project: Khorfakkan University Work Completed:

Project: Khorfakkan University

Work Completed:

√ Gate Barrier System