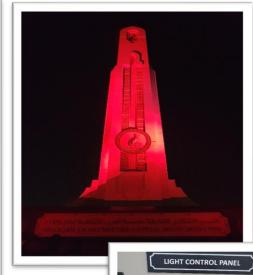

#### **Project: Monument of Sharjah Cultural Memorial**

Work Completed:

#### Project: Sharjah Holy Quran Work Completed:

LIGHT CONTROL PANEL

Project: Khorfakkan University Work Completed:

Project: Khorfakkan University

Work Completed:

√ Gate Barrier System