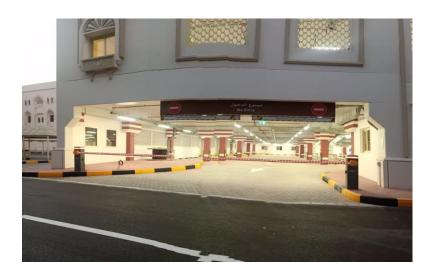

#### Project: G+2 Car Parking

- ✓ Lighting Control System controlled by Sensor
- ✓ Gate Barrier System