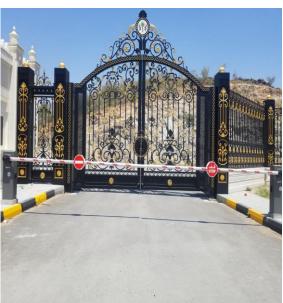

# **GATE BARRIER SYSTEM**

Gate barrier systems play a crucial role in controlling access and ensuring security for both residential and commercial spaces. **Smart Tech** provides an effective solution for managing vehicular access and contribute to a safer and more organized environment Having a security gate barriers and keeping it well maintained is the improved lifespan of your security solution,

#### Project: G+2 Car Parking

- ✓ Lighting Control System controlled by Sensor
- ✓ Gate Barrier System