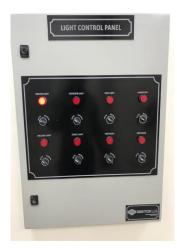

#### Project: Sharjah Holy Quran Work Completed:

LIGHT CONTROL PANEL

Project: Khorfakkan University Work Completed:

Project: Khorfakkan University

Work Completed:

√ Gate Barrier System