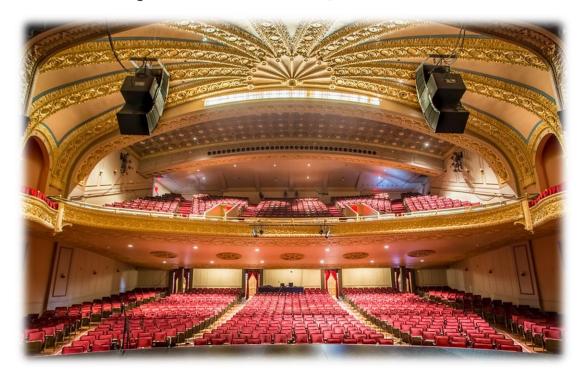

# Theatre Light & Sound Control System

**Smart Tech** uses its vast expertise in high-end light and audio/video design to optimize the sound and picture quality in any room. We work with you to design and configure a system that takes into account the size and shape of your room, its acoustic and light qualities, as well as interior decor, resulting in a truly exceptional theatre experience. Using our premium audio, video and control brands, in addition to our exclusive line of theatre furniture, we ensure that stage will always look as good as it sound.