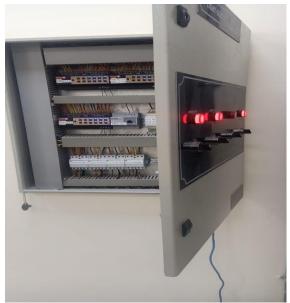

#### Project: Sharjah Holy Quran Work Completed:

LIGHT CONTROL PANEL

Project: Khorfakkan University Work Completed:

Project: Khorfakkan University

Work Completed:

√ Gate Barrier System