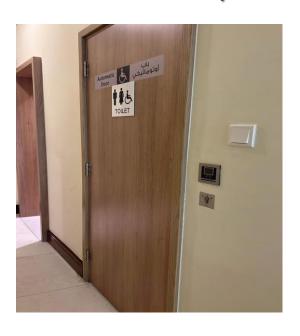

# Some Photos of Completed Projects SMARTTECH

**Work: Automatic Door** 

**Project: Livestock Market - Sharjah** Work Completed: Outdoor LED Screen

Project: Supply and Installation of Outdoor Rental LED Screen